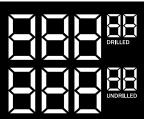

## RAPTOR RUSH

CONDITION: Heavy Oil

CORE: Affliction V2 Symmetric Core

COVERSTOCK: Propulsion FYJ Pearl Reactive

WEIGHTS: 16 - 12 Pounds

| LBS | RG   | DIFF | MB DIFF |
|-----|------|------|---------|
| 16  | 2.48 | .053 |         |
| 15  | 2.48 | .055 |         |
| 14  | 2.50 | .053 |         |
| 13  | 2.57 | .040 |         |
| 12  | 2.64 | .029 |         |
|     |      |      |         |