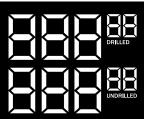

## \*MTVBSPSVR SILVER SNIPER

CONDITION: Spare Ball

CORE: Hollow Point Symmetric Core

COVERSTOCK: TruShot™ Polythane

WEIGHTS: 16 - 14 Pounds

| LBS | RG   | DIFF | MB DIFF |
|-----|------|------|---------|
| 16  | 2.67 | .010 |         |
| 15  | 2.68 | .010 |         |
| 14  | 2.69 | .014 |         |
|     |      |      |         |