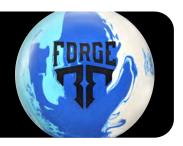

Subzero Forge. This latest beast in the Forge line is a force of nature, combining the proven power of the Detonator core with the traction of Leverage MXC Solid Reactive coverstock. The outcome is inevitable: pins left shattered and your competition frozen in fear. Embrace the cold and conquer the lanes with the Subzero Forge.

Introducing the ice-cold devastation of the new

Scan to see how I fit on the MOTIV® Ball Guide